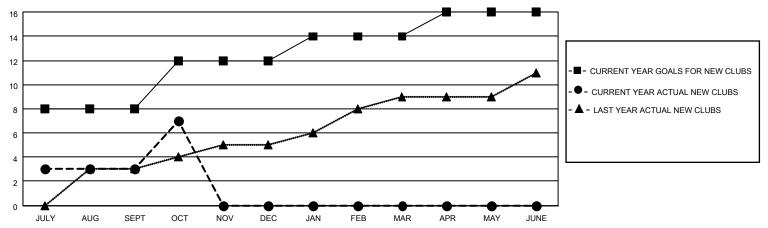

### GOALS AND ACTUAL NEW CLUBS CUMULATIVE

## District 324A6

| Clubs         |               |             |               | Members               |                       |                         |                                                    |  |
|---------------|---------------|-------------|---------------|-----------------------|-----------------------|-------------------------|----------------------------------------------------|--|
|               | RESULTS FOR   | R 2020-2021 |               | RESULTS FOR 2020-2021 |                       |                         |                                                    |  |
| QUARTER       | NEW CLUB GOAL | NEW CLUBS   | DROPPED CLUBS | QUARTER MEMB          | ER GROWTH NET<br>GOAL | MEMBER GROWTH<br>ACTUAL | DROPPED<br>MEMBERS ACTUAL<br>(including transfers) |  |
| JULY/AUG/SEPT | 8             | 3           | 0             | JULY/AUG/SEPT         | 50                    | 513                     | 81                                                 |  |
| OCT/NOV/DEC   | 4             | 4           | 0             | OCT/NOV/DEC           | 25                    | 310                     | 19                                                 |  |
| JAN/FEB/MAR   | 2             | 0           | 0             | JAN/FEB/MAR           | 25                    | 0                       | 0                                                  |  |
| APR/MAY/JUNE  | 2             | 0           | 0             | APR/MAY/JUNE          | 25                    | 0                       | 0                                                  |  |