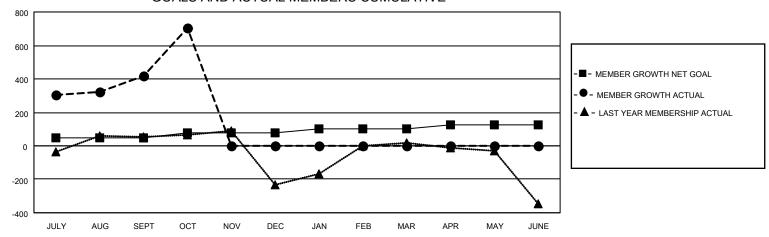

#### GOALS AND ACTUAL MEMBERS CUMULATIVE

| DROPPED CLUBS: 0 |     | 101 CLUBS OF 154 ADDED 1 OR MORE<br>NEW MEMBERS | GENDER DISTRIBUTION  MALE 3,957 (72.21%)  FEMALE 1,523 (27.79%) |                                         |       |
|------------------|-----|-------------------------------------------------|-----------------------------------------------------------------|-----------------------------------------|-------|
| DROPPED MEMBERS  |     |                                                 | 1 EIVI/ LE                                                      | 1,020 (27.7070)                         |       |
| DECEASED         | 7   | CLICK HERE FOR CUMULATIVE                       | TOTAL FAMILY UNIT MEMBERS                                       |                                         | 3,497 |
| CLUB CANCELLED   | 0   | MEMBERSHIP DATA                                 |                                                                 | 2 2 2 2 2 2 2 2 2 2 2 2 2 2 2 2 2 2 2 2 | 2.099 |
| OTHER 93         |     |                                                 | FAMILY MEMBERS PAYING HALF DUES                                 |                                         | 2,099 |
| TOTAL            | 100 |                                                 |                                                                 |                                         |       |

## District 324A6

| Clubs         |               |             |               | Members               |                       |                         |                                                    |  |
|---------------|---------------|-------------|---------------|-----------------------|-----------------------|-------------------------|----------------------------------------------------|--|
|               | RESULTS FOR   | R 2020-2021 |               | RESULTS FOR 2020-2021 |                       |                         |                                                    |  |
| QUARTER       | NEW CLUB GOAL | NEW CLUBS   | DROPPED CLUBS | QUARTER MEMB          | ER GROWTH NET<br>GOAL | MEMBER GROWTH<br>ACTUAL | DROPPED<br>MEMBERS ACTUAL<br>(including transfers) |  |
| JULY/AUG/SEPT | 8             | 3           | 0             | JULY/AUG/SEPT         | 50                    | 513                     | 81                                                 |  |
| OCT/NOV/DEC   | 4             | 4           | 0             | OCT/NOV/DEC           | 25                    | 310                     | 19                                                 |  |
| JAN/FEB/MAR   | 2             | 0           | 0             | JAN/FEB/MAR           | 25                    | 0                       | 0                                                  |  |
| APR/MAY/JUNE  | 2             | 0           | 0             | APR/MAY/JUNE          | 25                    | 0                       | 0                                                  |  |